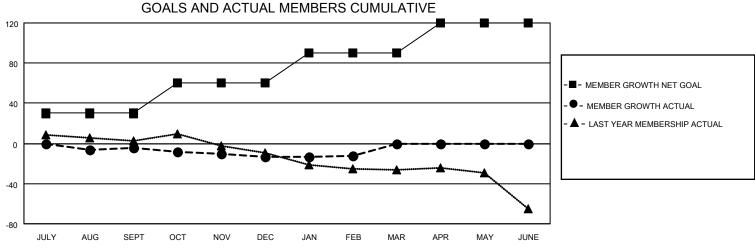

## District 202 M

| Clubs RESULTS FOR 2022-2023 |   |   |   | Members RESULTS FOR 2022-2023 |    |    |    |
|-----------------------------|---|---|---|-------------------------------|----|----|----|
|                             |   |   |   |                               |    |    |    |
| JULY/AUG/SEPT               | 0 | 0 | 2 | JULY/AUG/SEPT                 | 30 | 19 | 12 |
| OCT/NOV/DEC                 | 0 | 0 | 0 | OCT/NOV/DEC                   | 30 | 15 | 22 |
| JAN/FEB/MAR                 | 0 | 0 | 0 | JAN/FEB/MAR                   | 30 | 5  | 3  |
| APR/MAY/JUNE                | 0 | 0 | 0 | APR/MAY/JUNE                  | 30 | 0  | 0  |